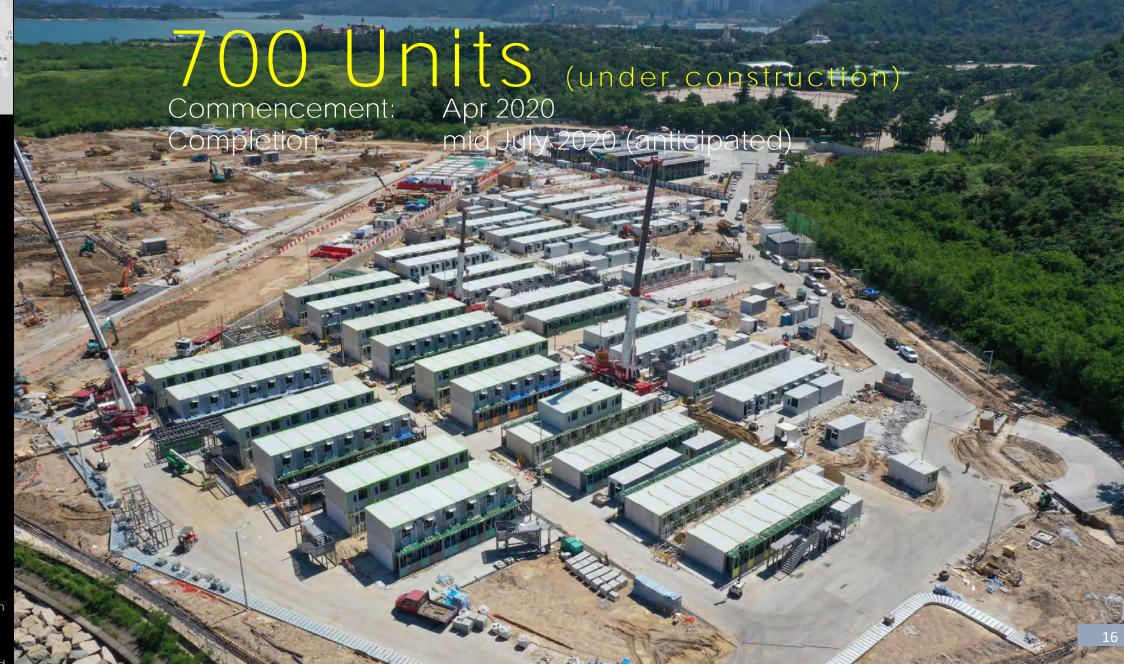

#### LEI YUE MUN PARK - BASKETBALL COURT

118 Units in Commencement: 3 Feb 2020 Completion: 28 Feb 2020 With 9,000 Man-days and 109,000 Man-hours

Main Contractor: China State Construction Engineering (Hong Kong) Ltd

Architectural Designer: China State Construction Int'l Medical Industry Dev. Co. Ltd.

Main Contractor: China State Construction Engineering (Hong Kong)

Architectural Designer: China State Construction Int'l Medical Industry Dev. Co. Ltd.