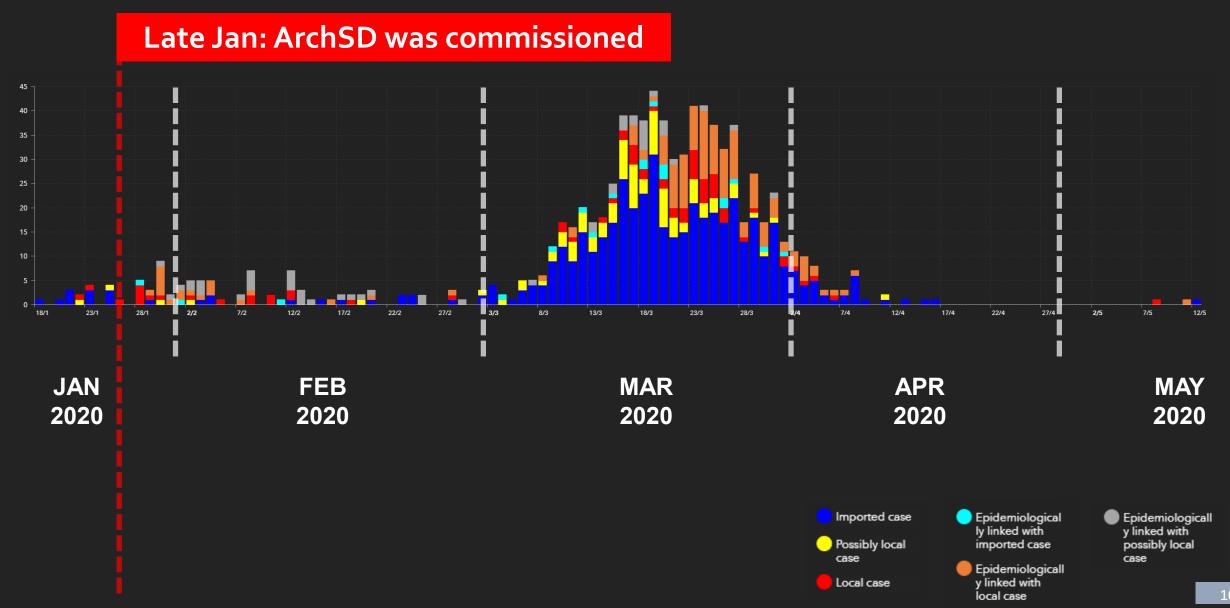

## Policy Address

"... the Government is proactively promoting the adoption of technology and innovative construction methods

2017 2018 ... 9.2018